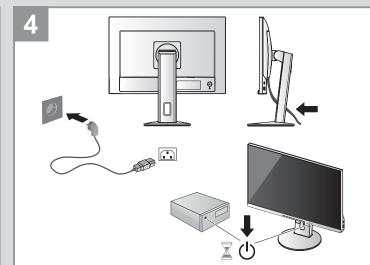

# Lenovo

## **Quick Start Guide**

















The terms HDMI, HDMI High-Definition Multimedia Interface, HDMI Trade dress and the HDMI Logos are trademarks or registered trademarks of HDMI Licensing Administrator, Inc.

The drivers and files for this monitor can be downloaded from https://pcsupport.lenovo.com/solutions/c24d\_20 or scan QR code



EPREL registration number: 1885553

Part Number: SP40W82040

Printed in China

(1P) P/N:





### **Safety information**



#### **DANGER**

#### To avoid shock hazard:

- Do not remove the covers.
- Do not operate this product unless the stand is attached.
- Do not connect or disconnect this product during an electrical storm.
- The power cord plug must be connected to a properly wired and grounded power outlet.
- Any equipment to which this product will be attached must also be connec