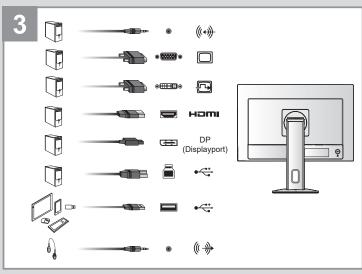

# Lenovo

## **Quick Start Guide**

















The terms HDMI, HDMI High-Definition Multimedia Interface, HDMI Trade dress and the HDMI Logos are trademarks or registered trademarks of HDMI Licensing Administrator, Inc.

The drivers and files for this monitor can be downloaded from https://pcsupport.lenovo.com/solutions/c24d\_20 or scan QR code



EPREL registration number: 1885553

Part Number: SP40W82040

Printed in China

(1P) P/N:





### **Safety information**



#### **DANGER**

#### To avoid shock hazard:

- Do not remove the covers.
- Do not operate this product unless the stand is attached.
- Do not connect or disconnect this product during an electrical storm.
- The power cord plug must be connected to a properly wired and grounded power outlet.
- Any equipment to which this product will be attached must also be conn