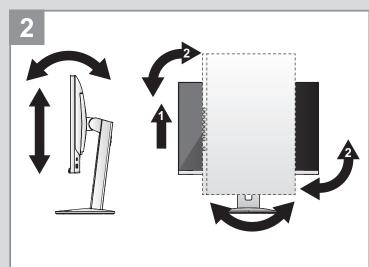

# Lenovo

## **Quick Start Guide**

















The terms HDMI, HDMI High-Definition Multimedia Interface, HDMI Trade dress and the HDMI Logos are trademarks or registered trademarks of HDMI Licensing Administrator, Inc.

The drivers and files for this monitor can be downloaded from https://pcsupport.lenovo.com/solutions/c24d\_20 or scan QR code



EPREL registration number: 1885553

Part Number: SP40W82040

Printed in China

(1P) P/N:





### **Safety information**



#### **DANGER**

#### To avoid shock hazard:

- Do not remove the covers.
- Do not operate this product unless the stand is attached.
- Do not connect or disconnect this product during an electrical storm.
- The power cord plug must be connected to a properly wired and grounded power outlet.
- Any equipment to which this product will be attached must also be co