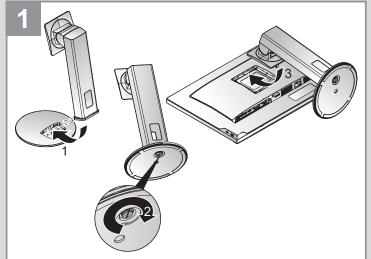

# Lenovo

## **Quick Start Guide**

















The terms HDMI, HDMI High-Definition Multimedia Interface, HDMI Trade dress and the HDMI Logos are trademarks or registered trademarks of HDMI Licensing Administrator, Inc.

The drivers and files for this monitor can be downloaded from https://pcsupport.lenovo.com/solutions/c24d\_20 or scan QR code



EPREL registration number: 1885553

Part Number: SP40W82040

Printed in China

(1P) P/N:





### **Safety information**



#### **DANGER**

#### To avoid shock hazard:

- Do not remove the covers.
- Do not operate this product unless the stand is attached.
- Do not connect or disconnect this product during an electrical storm.
- The power cord plug must be connected to a properly wired and grounded power outlet.
- Any equipment to which this product will be attached must also be