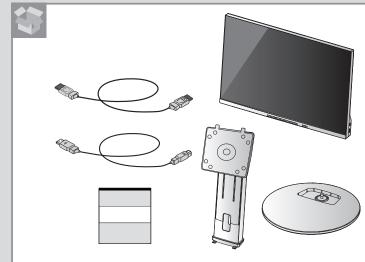

# Lenovo

## **Quick Start Guide**

















The terms HDMI, HDMI High-Definition Multimedia Interface, HDMI Trade dress and the HDMI Logos are trademarks or registered trademarks of HDMI Licensing Administrator, Inc.

The drivers and files for this monitor can be downloaded from https://pcsupport.lenovo.com/solutions/c24d\_20 or scan QR code



EPREL registration number: 1885553

Part Number: SP40W82040

Printed in China

(1P) P/N:





### **Safety information**



#### **DANGER**

#### To avoid shock hazard:

- Do not remove the covers.
- Do not operate this product unless the stand is attached.
- Do not connect or disconnect this product during an electrical storm.
- The power cord plug must be connected to a properly wired and grounded power outlet.
- Any equipment to which this product will be attached must also b