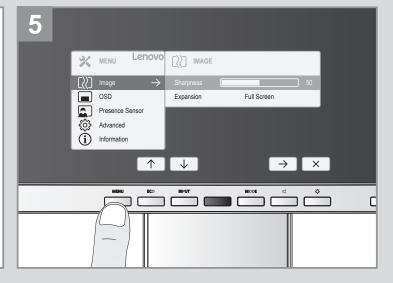

# Lenovo

## **Quick Start Guide**

















The terms HDMI, HDMI High-Definition Multimedia Interface, HDMI Trade dress and the HDMI Logos are trademarks or registered trademarks of HDMI Licensing Administrator, Inc.

The drivers and files for this monitor can be downloaded from https://pcsupport.lenovo.com/solutions/c24d\_20 or scan QR code



EPREL registration number: 1885553

Part Number: SP40W82040

Printed in China

(1P) P/N:





### **Safety information**



#### **DANGER**

#### To avoid shock hazard:

- Do not remove the covers.
- Do not operate this product unless the stand is attached.
- Do not connect or disconnect this product during an electrical storm.
- The power cord plug must be connected to a properly wired and grounded power outlet.
- Any equipment to which this product will be attached must also be connecte