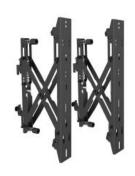

## M Pro Series - M Push in Pop out VESA 400

Article: 7 350 073 734 726

M Pro Series - M Push in Pop out Pro, VESA 400 - Push in Pop out Arms, Part for Pro Series, steel, length: 400mm 30kg max weight capacity, +0°/-3° tilt angle, 2 pcs - black

## Specification

M Pro Series - M Push in Pop out VESA 400

**Article No:** 7 350 073 734 726

For screen size: 40"-65"

Type: Part for M Pro Series

Universal & VESA standard: Adjustable from 100x100 to 400x400 max

Material: Steel
Color: Black

Surface Finish:Powder coatingWeight:4.5 kg (2 pcs)Measurements455x165x80 mmMax Load:30 kg per screenHeight adjustment:Yes, 0-10mmDepth adjustment:Yes, 74-225mmTilt adjustment:Yes, ±3°