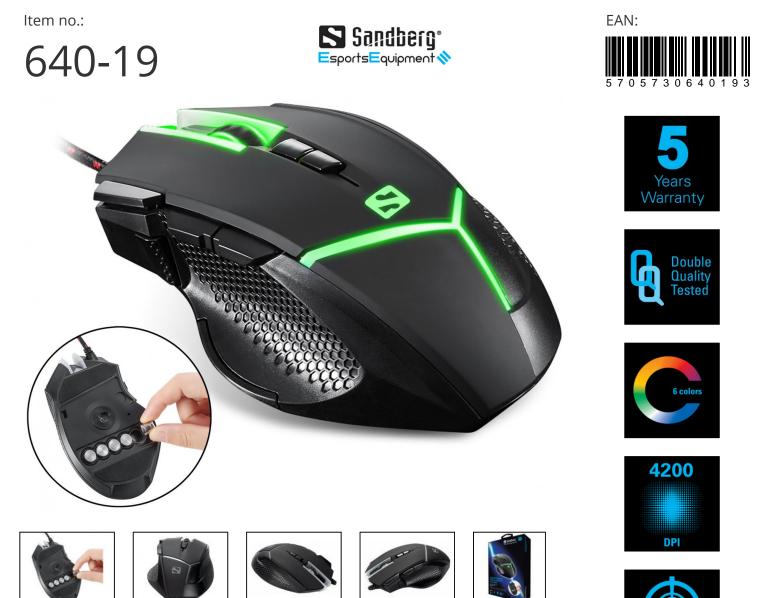

# Sandberg<sup>®</sup> Destroyer FlexWeight Mouse

The Sandberg Destroyer FlexWeight Mouse allows you to decide how much your mouse should weigh. The speed of which you can move your mouse is essential to your performance, and this is where the weight of the mouse plays a crucial role. There are five small weights built in to the underside of the mouse, which you can easily replace as needed. The mouse has been designed with a good grip so that it is also comfortable for long gaming sessions. The colours of the LED lights can easily be changed by pressing a button on the mouse.

## Specifications

| USB interface                                                 |             |             |                 |              |  |  |
|---------------------------------------------------------------|-------------|-------------|-----------------|--------------|--|--|
|                                                               |             |             |                 |              |  |  |
| USB cable: 1.5 metres                                         |             |             |                 |              |  |  |
| Up to 4200 DPI switchable (800, 1200, 2400, 3200, 4000, 4200) |             |             |                 |              |  |  |
| Multi-color LED lights                                        |             |             |                 |              |  |  |
| 9 buttons                                                     |             |             |                 |              |  |  |
| Key life: 5 million                                           |             |             |                 |              |  |  |
| 5 x built-in changeable weights (5g each)                     |             |             |                 |              |  |  |
| Mouse weight without changeable weights: 139g                 |             |             |                 |              |  |  |
| 0                                                             | 0           | 0 0         |                 |              |  |  |
|                                                               |             |             |                 |              |  |  |
| Compatible with:                                              |             |             |                 |              |  |  |
| 📢 Windows 10                                                  | 📲 Windows 8 | 📢 Windows 7 | 📢 Windows Vista | 📢 Windows XP |  |  |
|                                                               |             |             |                 |              |  |  |
|                                                               |             |             |                 |              |  |  |
|                                                               |             |             |                 |              |  |  |
|                                                               |             |             |                 |              |  |  |
|                                                               |             |             |                 |              |  |  |
|                                                               |             |             |                 |              |  |  |

### Packaging info

1 Sandberg Destroyer FlexWeight Mouse 5 Changeable iron weights, 5g each