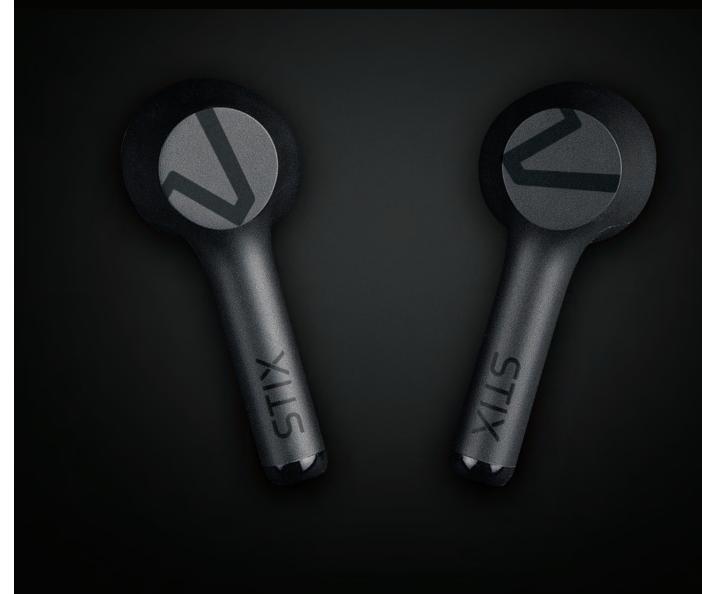

# STIX

## True Wireless Earphones

STIX 'True wireless' earphones with a rechargeable docking case which allows multiple charges to extend the play time of your STIX.

STIX are water resistant up to IPX5 rating, ideal for an active lifestyle including running and in the gym.

#### **Smart Touch**

Built-in Smart Touch to control your music and calls.