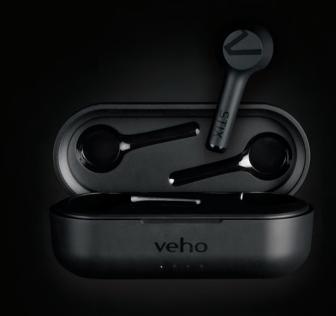

## True Wireless Earphones

STIX 'True wireless' earphones with a rechargeable docking case which allows multiple charges to extend the play time of your STIX.

STIX are water resistant up to IPX5 rating, ideal for an active lifestyle including running and in the gym.

#### Keeps on going

The rechargeable docking case gives multiple charges on the go extending the STIX play time.

### What's in the box

- STIX True Wireless earphones
- Charging case
- USB-C charging cable
- Multilingual user manual