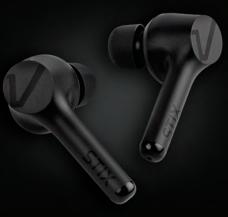

## True Wireless Earphones

STIX 'True wireless' earphones with a rechargeable docking case which allows multiple charges to extend the play time of your STIX.

STIX are water resistant up to IPX5 rating, ideal for an active lifestyle including running and in the gym.

#### Splash proof

STIX are water resistant up to IPX5 rating, ideal for an active lifestyle including running and in the gym.