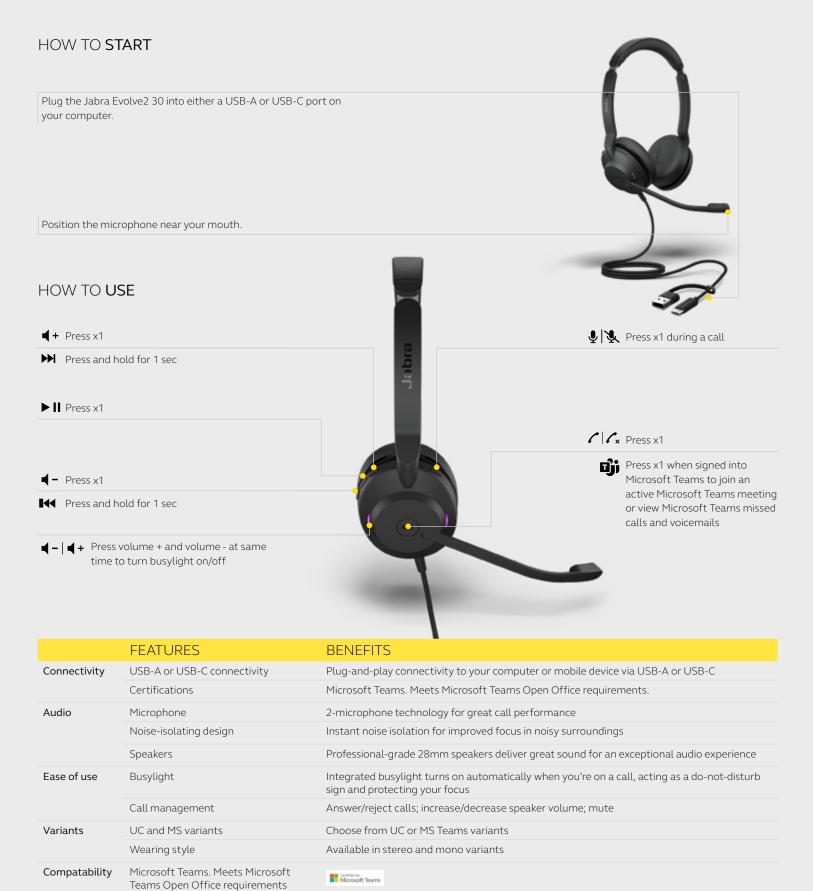

#### Clear, collaborative calls.

An advanced 2-microphone audio system captures your voice while simultaneously analyzing and reducing background noise, for 12% less background conversation noise on calls.¹ Evolve2 30 meets premium Microsoft Open Office requirements.

#### Teams-certified means teams are satisfied.

When communication is easy, everyone is happy, with both Microsoft Teams and their headset. Evolve 30 is Teams-certified with a dedicated Teams button, for truly seamless collaboration.

# Incredible noise isolation in an instant.

Evolve2 30 is specifically engineered to deliver portable concentration, anywhere, cancelling 48% more of the noise around you. Noise-isolating foam oval ear cushions and pioneering angled earcup design deliver great passive noise cancellation; perfect for the worker whose office is always changing.

#### Instant 'do not disturb' sign.

The Evolve2 30 automatically knows when you need peace and quiet, with an integrated busylight that turns on automatically when you're on a call. You can also turn it on manually to signal 'do not disturb' mode.