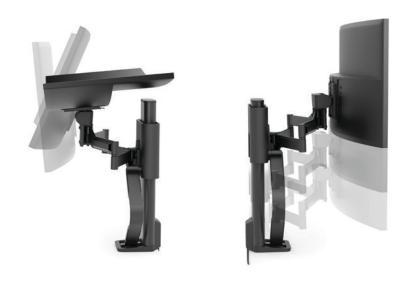

ADAPTABLE CONFIGURATION: CONVERTS
TO A DUAL OR SINGLE MONITOR MOUNT TO
MEET EVOLVING NEEDS

QUALITY DESIGN: INCLUDES 15-YEAR
WARRANTY; BIFMA LEVEL® 2 AND CLEAN AIR
GOLD CERTIFIED

#### **Single Monitor Mount**

with Panel Clamp TDS-MA-PA-251 (Snow White) TDS-MA-PA-224 (Matte Black)

with Slim Profile Clamp TDS-MA-FS-251 (Snow White) TDS-MA-FS-224 (Matte Black)

with Grommet Clamp TDS-MA-GR-251 (Snow White) TDS-MA-GR-224 (Matte Black)

#### **Dual Monitor Mount**

with Panel Clamp TDD-MA-PA-251 (Snow White) TDD-MA-PA-224 (Matte Black)

with Slim Profile Clamp TDD-MA-FS-251 (Snow White) TDD-MA-FS-224 (Matte Black)

with Grommet Clamp TDD-MA-GR-251 (Snow White) TDD-MA-GR-224 (Matte Black)

#### **Single Conversion Kit**

47-109-224 (Matte Black)

**Dual Conversion Kit** 

47-110-224 (Matte Black)