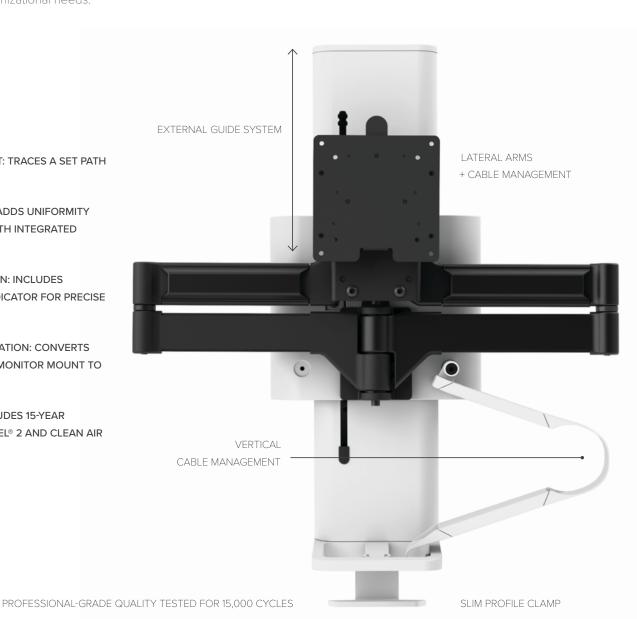

INTUITIVE ADJUSTMENT: TRACES A SET PATH FOR EASY MOVEMENT

REFINED AESTHETICS: ADDS UNIFORMITY AND A CLEAN LOOK WITH INTEGRATED CABLE MANAGEMENT

EFFICIENT INSTALLATION: INCLUDES
COUNTERBALANCE INDICATOR FOR PRECISE
SET-UP

ADAPTABLE CONFIGURATION: CONVERTS
TO A DUAL OR SINGLE MONITOR MOUNT TO
MEET EVOLVING NEEDS

QUALITY DESIGN: INCLUDES 15-YEAR
WARRANTY; BIFMA LEVEL® 2 AND CLEAN AIR
GOLD CERTIFIED