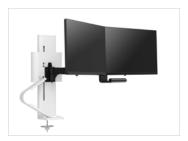

#### **Dual Monitor Mount**

with Panel Clamp TDD-MA-PA-251 (Snow White) TDD-MA-PA-224 (Matte Black)

with Slim Profile Clamp TDD-MA-FS-251 (Snow White) TDD-MA-FS-224 (Matte Black)

with Grommet Clamp TDD-MA-GR-251 (Snow White) TDD-MA-GR-224 (Matte Black)