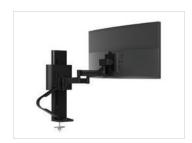

#### **Single Monitor Mount**

with Panel Clamp TDS-MA-PA-251 (Snow White) TDS-MA-PA-224 (Matte Black)

with Slim Profile Clamp TDS-MA-FS-251 (Snow White) TDS-MA-FS-224 (Matte Black)

with Grommet Clamp TDS-MA-GR-251 (Snow White) TDS-MA-GR-224 (Matte Black)

#### **Dual Monitor Mount**

with Panel Clamp TDD-MA-PA-251 (Snow White) TDD-MA-PA-224 (Matte Black)

with Slim Profile Clamp TDD-MA-FS-251 (Snow White) TDD-MA-FS-224 (Matte Black)

with Grommet Clamp TDD-MA-GR-251 (Snow White) TDD-MA-GR-224 (Matte Black)