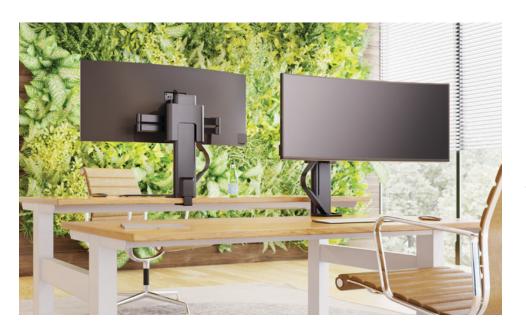

# TECHNOLOGY OF MOVEMENT™

TRACE™ embraces personal workstyles and ergonomic needs in individual or shared workspaces by effortlessly shifting between users and tasks before returning to the natural home position.

Intuitive monitor adjustment with patented Constant Force™ Technology encourages healthy movement with a refined aesthetic that supports the look of a modern office. TRACE offers the assurance of a premium, 15-year warranty and the flexibility of a modular design that evolves with organizational needs.