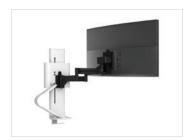

#### **Single Monitor Mount**

with Panel Clamp TDS-MA-PA-251 (Snow White) TDS-MA-PA-224 (Matte Black)

with Slim Profile Clamp TDS-MA-FS-251 (Snow White) TDS-MA-FS-224 (Matte Black)

with Grommet Clamp TDS-MA-GR-251 (Snow White) TDS-MA-GR-224 (Matte Black)

#### **Dual Monitor Mount**

with Panel Clamp TDD-MA-PA-251 (Snow White) TDD-MA-PA-224 (Matte Black)

with Slim Profile Clamp TDD-MA-FS-251 (Snow White) TDD-MA-FS-224 (Matte Black)

with Grommet Clamp TDD-MA-GR-251 (Snow White) TDD-MA-GR-224 (Matte Black)