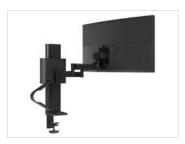

#### **Single Monitor Mount**

with Panel Clamp TDS-MA-PA-251 (Snow White) TDS-MA-PA-224 (Matte Black)

with Slim Profile Clamp TDS-MA-FS-251 (Snow White) TDS-MA-FS-224 (Matte Black)

with Grommet Clamp TDS-MA-GR-251 (Snow White) TDS-MA-GR-224 (Matte Black)

#### **Dual Monitor Mount**

with Panel Clamp TDD-MA-PA-251 (Snow White) TDD-MA-PA-224 (Matte Black)

with Slim Profile Clamp TDD-MA-FS-251 (Snow White) TDD-MA-FS-224 (Matte Black)

with Grommet Clamp TDD-MA-GR-251 (Snow White) TDD-MA-GR-224 (Matte Black)