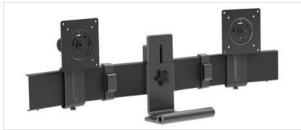

# TECHNOLOGY OF MOVEMENT™

TRACE™ embraces personal workstyles and ergonomic needs in individual or shared workspaces by effortlessly shifting between users and tasks before returning to the natural home position.

Intuitive monitor adjustment with patented Constant Force™ Technology encourages healthy movement with a refined aesthetic that supports the look of a modern office. TRACE offers the assurance of a premium, 15-year warranty and the flexibility of a modular design that evolves with organizational needs.

INTUITIVE ADJUSTMENT: TRACES A SET PATH FOR EASY MOVEMENT

REFINED AESTHETICS: ADDS UNIFORMITY AND A CLEAN LOOK WITH INTEGRATED CABLE MANAGEMENT

EFFICIENT INSTALLATION: INCLUDES
COUNTERBALANCE INDICATOR FOR PRECISE
SET-UP

ADAPTABLE CONFIGURATION: CONVERTS
TO A DUAL OR SINGLE MONITOR MOUNT TO
MEET EVOLVING NEEDS

QUALITY DESIGN: INCLUDES 15-YEAR
WARRANTY; BIFMA LEVEL® 2 AND CLEAN AIR
GOLD CERTIFIED

#### **Dual Monitor Mount**

with Panel Clamp TDD-MA-PA-251 (Snow White) TDD-MA-PA-224 (Matte Black)

with Slim Profile Clamp TDD-MA-FS-251 (Snow White) TDD-MA-FS-224 (Matte Black)

with Grommet Clamp TDD-MA-GR-251 (Snow White) TDD-MA-GR-224 (Matte Black)