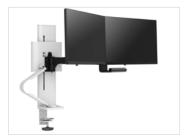

#### **Dual Monitor Mount**

with Panel Clamp TDD-MA-PA-251 (Snow White) TDD-MA-PA-224 (Matte Black)

with Slim Profile Clamp TDD-MA-FS-251 (Snow White) TDD-MA-FS-224 (Matte Black)

with Grommet Clamp TDD-MA-GR-251 (Snow White) TDD-MA-GR-224 (Matte Black)