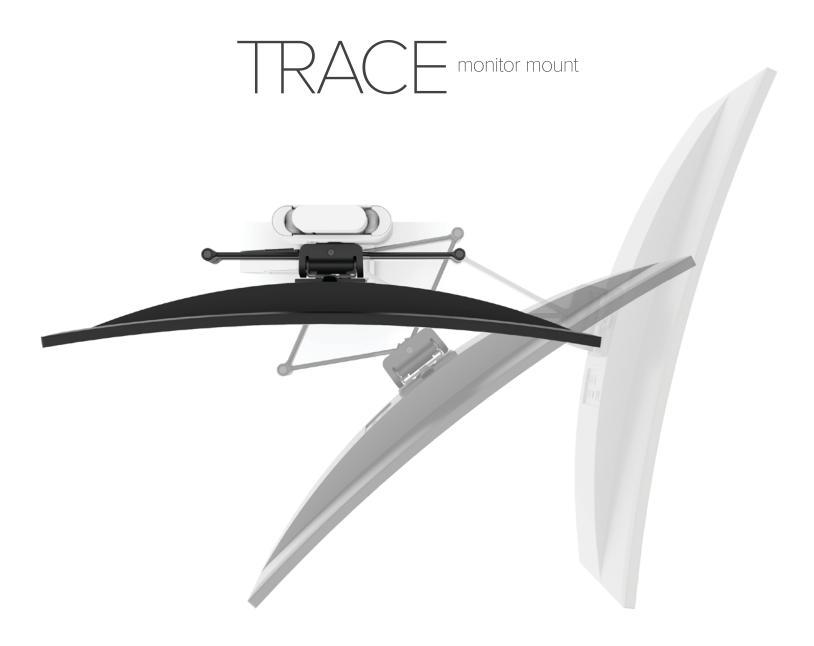

# TECHNOLOGY OF MOVEMENT™

TRACE™ embraces personal workstyles and ergonomic needs in individual or shared workspaces by effortlessly shifting between users and tasks before returning to the natural home position.

Intuitive monitor adjustment with patented Constant Force™ Technology encourages healthy movement with a refined aesthetic that supports the look of a modern office. TRACE offers the assurance of a premium, 15-year warranty and the flexibility of a modular design that evolves with organizational needs.

INTUITIVE ADJUSTMENT: TRACES A SET PATH FOR EASY MOVEMENT

REFINED AESTHETICS: ADDS UNIFORMITY AND A CLEAN LOOK WITH INTEGRATED CABLE MANAGEMENT

EFFICIENT INSTALLATION: INCLUDES
COUNTERBALANCE INDICATOR FOR PRECISE
SET-UP