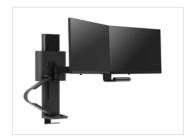

#### **Dual Monitor Mount**

with Panel Clamp TDD-MA-PA-251 (Snow White) TDD-MA-PA-224 (Matte Black)

with Slim Profile Clamp TDD-MA-FS-251 (Snow White) TDD-MA-FS-224 (Matte Black)

with Grommet Clamp TDD-MA-GR-251 (Snow White) TDD-MA-GR-224 (Matte Black)