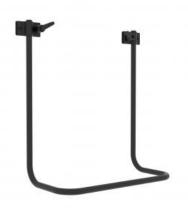

## **M Counterbalanced Handle**

Article: 7 350 073 738 540

M Counterbalanced Handle - Accessory for Counterbalanced mounts - steel - black

Product category: COUNTERBALANCED

## M Counterbalanced Handle

**Article No:** 7 350 073 738 540

Type: Part for Counterbalanced mounts

Material: Steel
Color: Black

Surface Finish: Powder coating

Weight: 0.5 kg

**Measurements** 30x30x15 cm

Installation: