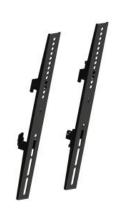

## M Pro Series - Fixed Arms 400mm

Article: 7 350 073 733 736

M Fixed Arms 400mm - Fixed Arms, Part for Pro Series, steel, length: 400mm 30kg max weight capacity, 2 pcs -

black

Product category: PRO SERIES

## Specification

M Pro Series - Fixed Arms 400mm

 Article No:
 7 350 073 733 736

 Type:
 Part for M Pro Series

Material: Steel
Color: Black

Surface Finish: Powder coating/Anodic Oxidation

Weight: 2.2 kg (2 pcs)

Measurements 430x35x33 mm

Max Load: 30 kg per screen
Installation: Mount to rail

Warranty: 5 years

Retail Package Specification

Package Parcels: 1 pcs

Package Measurements: 47.6 x 7.5 x 4.8 cm

Package Weight: 0.37 kg