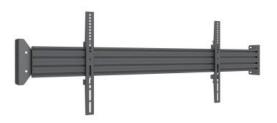

## M Wallmount Pro MBWW1U Fixed Black, 125cm

Article: 7 350 073 737 826

M Wallmount Pro MBWW1U Fixed Black, 125cm - Wall to wall mount for LCD display, steel, 1 screen, single side, fixed, VESA Max 800x400 - screen size: 32"-55" - black

## Specification

M Wallmount Pro MBWW1U Fixed Black, 125cm

**Article No:** 7 350 073 737 826

For screen size: 32"-55"

Type: Single Side MBWW1U
Universal & VESA standard: 100x100,200x100,

 $200x200,\!200x400,\!400x200,\!400x400,\!600x400,\!800x400$ 

Material: Steel, Aluminum, Plastic

Color: Black

Surface Finish: Powder coating

Weight: 4.5 kg

 Measurements
 125.2 x 19.1 x11cm

 Max Load:
 30 kg per screen

Tilt: No Swivel: No

**Height:** 10mm height adjustment