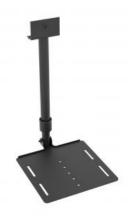

## **M Counterbalanced Camera holder**

Article: 7 350 073 737 970

M Counterbalanced Camera holder - Camera Shelf , Part

for Counterbalanced mounts - steel - black

Product category: COUNTERBALANCED

## M Counterbalanced Camera holder

**Article No:** 7 350 073 737 970

Type: Accessory for Counterbalanced mounts

Material: Steel
Color: Black

Surface Finish: Powder coating

Weight: 1.6 kg

**Measurements** 62x20x14cm

Max Load: 1 kg

**Installation:** Counterbalanced mounts

Warranty: 5 years

Please note: Multibrackets products and specifications are in constant change.

View the latest specifications, drawings and images for this product on www.multibrackets.com/7970