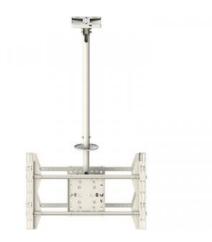

## M Public Ceilingmount Large Back to Back White 3000

Article: 7 350 073 732 524

The new M Public Ceilingmount Large Back to Back is a sturdy double flat panel ceiling mount with VESA adapters supporting up to 600x400.

## M Public Ceilingmount Large White Back to Back

| For screen size:             | 55-70"                                     |
|------------------------------|--------------------------------------------|
| VESA standard:               | 200x200 300x300 400x200 400x400 600x400 mm |
| Article No:                  | 7 350 073 732 524                          |
| Pillar length:               | Min: 860 — Max: 3130 mm                    |
| Extension pipes:             | Optional, max: 3000mm                      |
| Weight:                      | 12,4 kg                                    |
| Tilt:                        | -5°+15°                                    |
| Colour:                      | White, RAL9016                             |
| Max load:                    | 60 kg, tested up to 80 kg                  |
| Portrait / Landscape mode:   | Yes                                        |
| Turn:                        | -30°—+30°                                  |
| Material:                    | Steel                                      |
| Warranty:                    | 5 years                                    |
| Retail Package Specification |                                            |
| Package Parcels:             | 1 pcs                                      |
| Package Measurements:        | 88 x 33.2 x 11.8 cm                        |
| Package Weight:              | 17.00 kg                                   |
|                              |                                            |