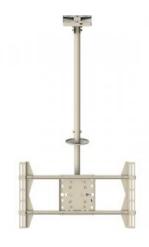

## M Public Ceilingmount Large Single White 3000

Article: 7 350 073 732 517

The new M Public Ceilingmount Large Single is a sturdy single flat panel ceiling mount with VESA adapters supporting up to 600x400.

## M Public Ceilingmount Large White Single

For screen size: 55-70"

**VESA standard:** 200x200 300x300 400x200 400x300 400x400 600x400

mm

**Article No:** 7 350 073 732 517

Pillar length:Min: 860 — Max: 3130 mmExtension pipes:Optional, max: 3000mm

 Weight:
 8,3 kg

 Tilt:
 -5°—+15°

 Colour:
 White, RAL9016

Max load: 40 kg, tested up to 80 kg

Portrait / Landscape mode: Yes

Turn: -30°—+30°

Material: Steel

Warranty: 5 years