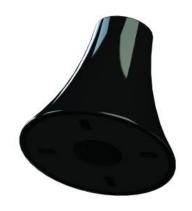

## M Pro Series - Floor To Ceiling Wall Plate Black

Article: 7 350 073 733 651

M Floor To Ceiling Wall Plate Black - Floor To Ceiling Wall Plate, Part for Pro Series, steel and plastic mounts to concrete and wood - black

## Specification

M Pro Series - Floor To Ceiling Wall Plate With Cone Black Plastic Cover

**Article No:** 7 350 073 733 651

Type: Part for M Pro Series

Material: Steel, Plastic

Color: Black

Surface Finish: Powder coating/Anodic Oxidation