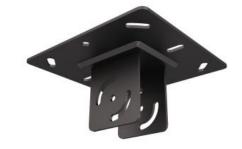

## M Pro Series - Ceiling Plate HD

Article: 7 350 073 734 696

Pro Series Ceiling Plate HD, Part for Pro Series, steel, mounts to concrete and wood - black

Product category: PRO SERIES

## Specification

M Pro Series - Ceiling Plate HD

 Article No:
 7 350 073 734 696

 Type:
 Part for M Pro Series

Material: Steel
Color: Black

Surface Finish: Powder coating

Weight: 1.7 kg

**Measurements** 200x190x95 mm

Max Load: 200 kg

Installation: Mount to pole and ceiling

Warranty: 5 years

Retail Package Specification

Package Parcels: 1 pcs

Package Measurements: 21.3 x 20 x 11 cm

Package Weight: 1.80 kg

The content of this specification is subject to change without further notice. Always visit our web for the latest updated specifications. <a href="https://products.multibrackets.com/">https://products.multibrackets.com/</a>