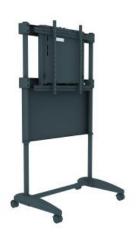

## M Counterbalanced Floorstand 35-60kg

Article: 7 350 073 737 741

M Counterbalanced Floorstand 35-60kg - Stand kit ( floor stand ) for LCD TV - black - screen size: 32" - 75" -

mounting interface: max 800 x 700 mm

## M Counterbalanced Floorstand 35-60kg

For screen size: 32" - 75"

Mounting holes (VESA): min 30x50 mm

max 800x700 mm

**Article No:** 7 350 073 737 741

Colour: Black
Max load: 60 kg
Height adjustment: 400 mm

Motor: No, easy manual movement

Tilt/Swivel: No

Installation: Floorstand

**Dimension: (WxHxD)** 1080x750x1910 mm

Weight: 55 kg

**Options** Camera holder

Certification: CE
Warranty: 5 year

The content of this specification is subject to change without further notice. Always visit our web for the latest updated specifications. <a href="https://products.multibrackets.com/">https://products.multibrackets.com/</a>