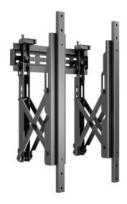

## M Public Video Wall Mount Push 40-70" Portrait 400x600

Article: 7 350 105 212 529

M Public Video Wall Mount Push 40-70" Portrait 400x600 - Wall mount for displays – portrait & landscape - black screen size: 40" - 70"

## M Public Video Wall Mount Push 40-70" Portrait 400x600

| For screen size: | 40-70"                                              |
|------------------|-----------------------------------------------------|
| VESA standard:   | 200x200, 300x300, 400x200, 300x300, 400x400,        |
|                  | 400x600, 600x400                                    |
|                  | (no 200x100 VESA see technical drawing for details) |
| Article No:      | 7 350 105 212 529                                   |
| Article No:      | 0513 + 4733 + 0537                                  |
| Colour:          | Black                                               |
| Max load:        | 40Kg                                                |
| Weight:          | 9.1 kg                                              |
| Size in mm:      | 760x460                                             |
| Warranty:        | 1 year                                              |