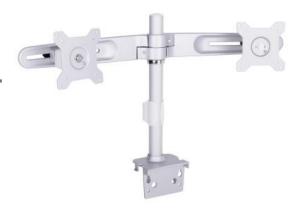

## **M Workstation Dual Arm DT**

Article: 7 350 073 734 665

Multibrackets M Workstation Dual Arm DT - Mounting accessory kit for the M Workstation Cart (dual-screen mounting arm) for LCD display - black - screen size: 15" - 24" - table mount

## M Workstation Cart Dual Arm DT

**Article No:** 7 350 073 734 665

Colour: Silver
For screen size: 15-24"

Universal & VESA standard: 75x75 100x100 mm

Material Aluminum, Steel

 Weight
 3.8 kg

 Max load:
 7.5 kg

Adjustable height from table top to VESA plate 100 - 400 mm

center:

Tilt: Yes

**Dimensions** 715 x 393 x 138 mm

Warranty: 5 years

Retail Package Specification

Package Parcels:1 pcsPackage Measurements:0 x 0 x 0 cm