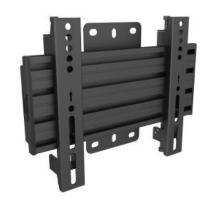

## M Wallmount Pro MBW1U Fixed 200 Black

Article: 7 350 073 736 997

M Wallmount Pro MBW1U Fixed 200 Black - Wall mount for LCD display, steel, 1 screen, single side, fixed, VESA

Max 200x200 - screen size: 17-42" - black

## M Wallmount Pro MBW1U Fixed 200 Black

**Article No:** 7 350 073 736 997

For screen size: 17-42"

Type: Single Side MBW1U

**Universal & VESA standard:** 75x75 100x100 100x200 200x100 200x200

Material: Steel, Aluminum, Plastic

Color: Black

Surface Finish: Powder coating

Weight: 1.6 kg

Measurements 298X132X100 mm

 Max Load:
 30 kg

 Tilt:
 No

 Swivel:
 No

**Height:** 10mm height adjustment

Cable Management: Yes

**Options:** M Pro Series Parts

Certifications: CE
Warranty: 5 years

The content of this specification is subject to change without further notice. Always visit our web for the latest updated specifications. <a href="https://products.multibrackets.com/">https://products.multibrackets.com/</a>