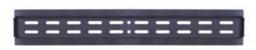

## M Public Video Wall Mount Push Rail 450mm

Article: 7 350 073 730 537

Multibrackets M Public Video Wall Mount Rail - Mounting component (mounting rail) for LCD display - black - wall-mountable

Product category: VIDEO WALLS

## M Public Video Wall Mount Push Rail 450mm

| 450mm                                  |
|----------------------------------------|
| M Public Video Wall Mount Push         |
| 7 350 073 730 537                      |
| Black                                  |
| 45kg (locked to wall), 25kg (extended) |
| 2 kg                                   |
| 5 years                                |
|                                        |
| 1 pcs                                  |
| 98 x 11.2 x 10.2 cm                    |
| 1.00 kg                                |
|                                        |
| 10 pcs                                 |
| 24 x 48 x 19.5 cm                      |
| 10.60 kg                               |
|                                        |