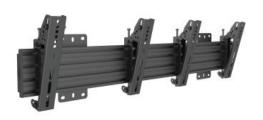

## M Wallmount Pro MBW2U Tilt 200 Black

Article: 7 350 073 737 031

M Wallmount Pro MBW2U Tilt 200 Black - Wall mount for LCD display, steel, 2 screen, single side, tilt, VESA Max

200x200 - screen size: 27"-32" - black

## M Wallmount Pro MBW2U Tilt 200 Black

**Article No:** 7 350 073 737 031

For screen size: 27"-32"

Type: Single Side MBW2U

**Universal & VESA standard:** 75x75 100x100 100x200 200x100 200x200

Material: Steel, Aluminium, Plastic

Color: Black

Surface Finish: Powder coating

Weight: 5.8 kg

Measurements101.7X13.2X9 cmMax Load:30 kg per screen

Tilt:  $-6^{\circ} \sim 15^{\circ}$  Swivel: No Rotate:  $\pm 4^{\circ}$  Cable Management: Yes