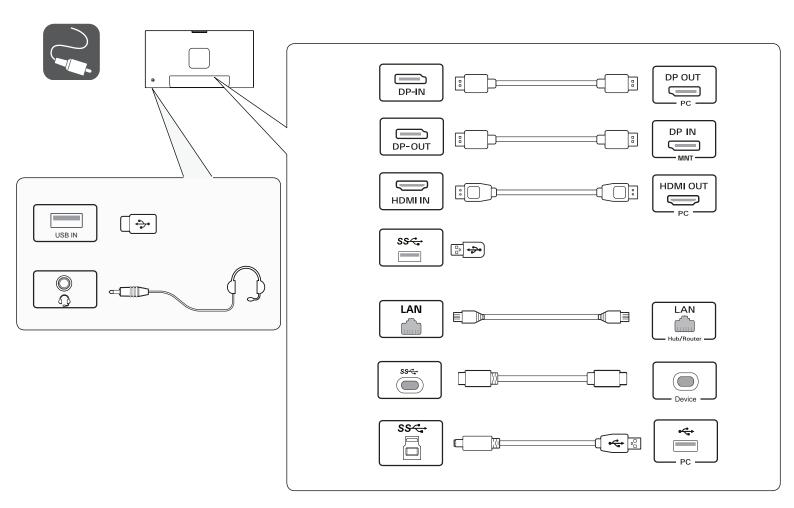

- Using a DVI to HDMI / DP (DisplayPort) to HDMI cable may cause compatibility issues.
  The USB port on the product functions as a USB hub.
  Make sure to use the supplied cable. Otherwise, this may cause the device to malfunction.