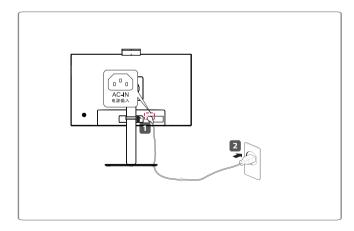

## LED LCD COMPUTER MONITOR (LED Computer Monitor)

24BA850 27BA850

It is recommended that use the supplied components.

www.lg.com

You can download manuals from the LGE website. OWNER'S MANUAL AND REGULATORY INFO. are available at *https://www.lg.com/au/support/manuals*. PLEASE READ SAFETY INFORMATION BEFORE INSTALLATION AND USE. SCAN QR CODE TO ACCESS.