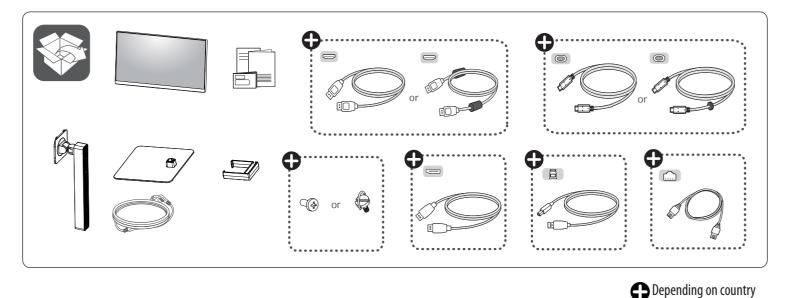

## LED LCD COMPUTER MONITOR (LED Computer Monitor)

24BA850 27BA850

It is recommended that use the supplied components.

www.lg.com

You can download manuals from the LGE website. OWNER'S MANUAL AND REGULATORY INFO. are available at *https://www.lg.com/au/support/manuals*. PLEASE READ SAFETY INFORMATION BEFORE INSTALLATION AND USE. SCAN QR CODE TO ACCESS.

- Using a DVI to HDMI / DP (DisplayPort) to HDMI cable may cause compatibility issues.
  The USB port on the product functions as a USB hub.
  Make sure to use the supplied cable. Otherwise, this may cause the device to malfunction.