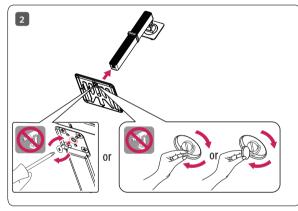

## LED LCD COMPUTER MONITOR (LED Computer Monitor)

24BA850 27BA850

It is recommended that use the supplied components.

www.lg.com

You can download manuals from the LGE website. OWNER'S MANUAL AND REGULATORY INFO. are available at *https://www.lg.com/au/support/manuals*. PLEASE READ SAFETY INFORMATION BEFORE INSTALLATION AND USE. SCAN QR CODE TO ACCESS.