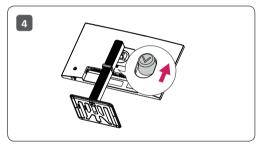

## LED LCD COMPUTER MONITOR (LED Computer Monitor)

24BA850 27BA850

It is recommended that use the supplied components.

www.lg.com

You can download manuals from the LGE website. OWNER'S MANUAL AND REGULATORY INFO. are available at *https://www.lg.com/au/support/manuals*. PLEASE READ SAFETY INFORMATION BEFORE INSTALLATION AND USE. SCAN QR CODE TO ACCESS.