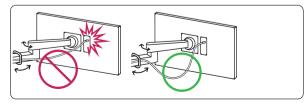

- Using a DVI to HDMI / DP (DisplayPort) to HDMI cable may cause compatibility issues.
  The USB port on the product functions as a USB hub.
  Make sure to use the supplied cable. Otherwise, this may cause the device to malfunction.