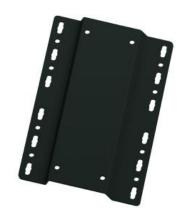

## **M Pro Series - Wallmount Plate Large**

Article: 7 350 073 733 675

M Wallmount Plate Large - Large Wallmount Plate, Part for Pro Series, steel, mounts to concrete and wood - black

Product category: PRO SERIES

## Specification

M Pro Series - Wallmount Plate Large

 Article No:
 7 350 073 733 675

 Type:
 Part for M Pro Series

Material: Steel
Color: Black

Surface Finish: Powder coating/Anodic Oxidation

Weight: 2 kg

Measurements 300x192x16 mm

Max Load: 90 kg

**Installation:**Mount to wall and rail

Warranty: 5 years

Retail Package Specification

Package Parcels: 1 pcs

Package Measurements: 31.6 x 20.4 x 3.4 cm

Package Weight: 2.80 kg

The content of this specification is subject to change without further notice. Always visit our web for the latest updated specifications. <a href="https://products.multibrackets.com/">https://products.multibrackets.com/</a>