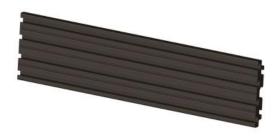

## M Pro Series - Single Screen Rail 68cm Black

Article: 7 350 073 733 866

M Single Screen Rail Black - Single Screen Rail, Part for

Pro Series, aluminum, length: 68cm - black

Product category: PRO SERIES

## Specification

M Pro Series - Single Screen Rail Black

**Article No:** 7 350 073 733 866

Type: Part for M Pro Series

Material: Aluminium
Color: Black

Surface Finish: Powder coating/Anodic Oxidation

Weight: 2 kg

Measurements680x120x21 mmMax Load:30 kg per screenInstallation:Mount to poleWarranty:5 years

Retail Package Specification

Package Parcels: 1 pcs

Package Measurements: 70 x 13.2 x 3.9 cm

Package Weight: 1.70 kg